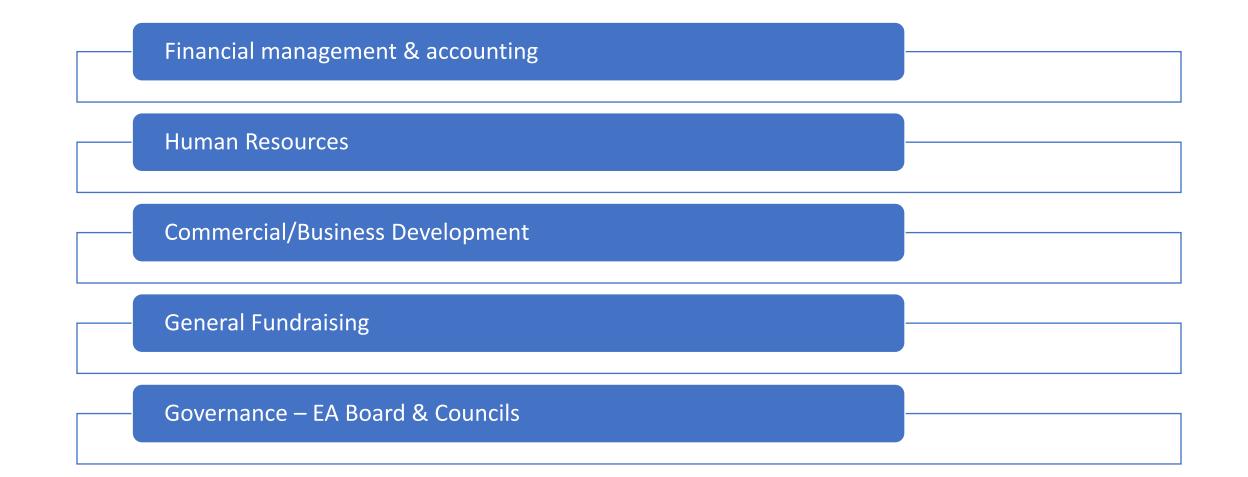

EA Structure Chart – Departments & Functions September 2020 -

## Department Hierarchy (total headcount c45)



### Finance & Governance



#### Operations



# Club Support

| Club support focused activity and local programmes                                                                  |  |
|---------------------------------------------------------------------------------------------------------------------|--|
| Club focused equality, diversity & inclusion work                                                                   |  |
| Club competition development                                                                                        |  |
| Road Running Club and Leader development                                                                            |  |
| Club, community and School participation programmes i.e. <u>www.funetics.co.uk</u> and <u>www.runtogether.co.uk</u> |  |
| Club resources i.e. clu