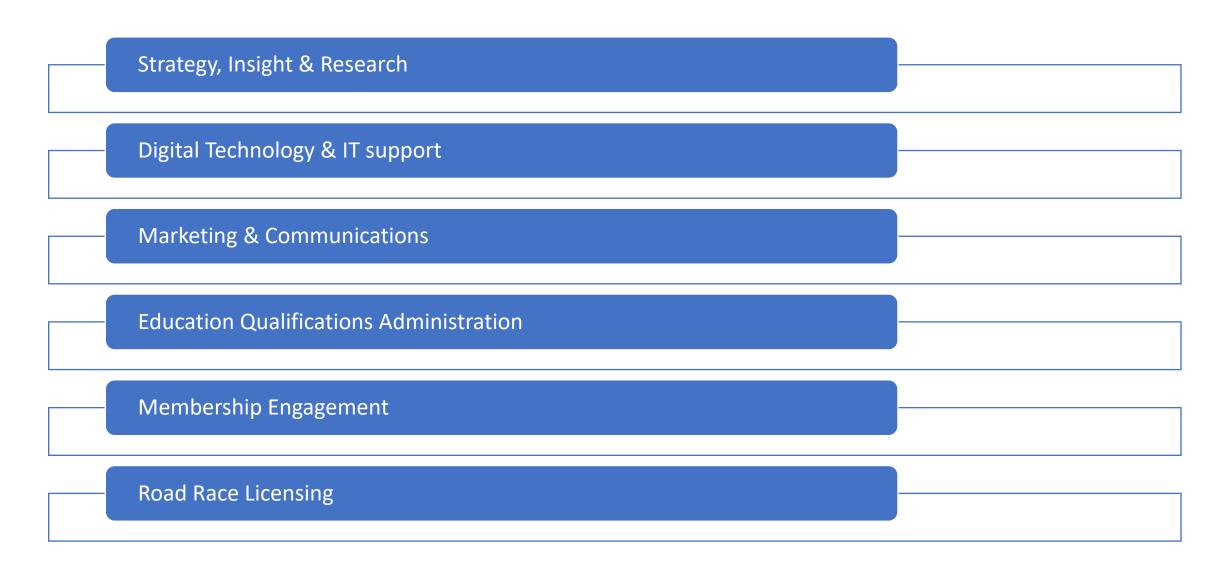

EA Structure Chart – Departments & Functions September 2020 -

## Department Hierarchy (total headcount c45)



### Finance & Governance



#### Operations



# Club Support

| Club support focused activity and local programmes                                                                  |  |
|---------------------------------------------------------------------------------------------------------------------|--|
| Club focused equality, diversity & inclusion work                                                                   |  |
| Club competition development                                                                                        |  |
| Road Running Club and Leader development                                                                            |  |
| Club, community and School participation programmes i.e. <u>www.funetics.co.uk</u> and <u>www.runtogether.co.uk</u> |  |
| Club resources i.e. club planning, welfare